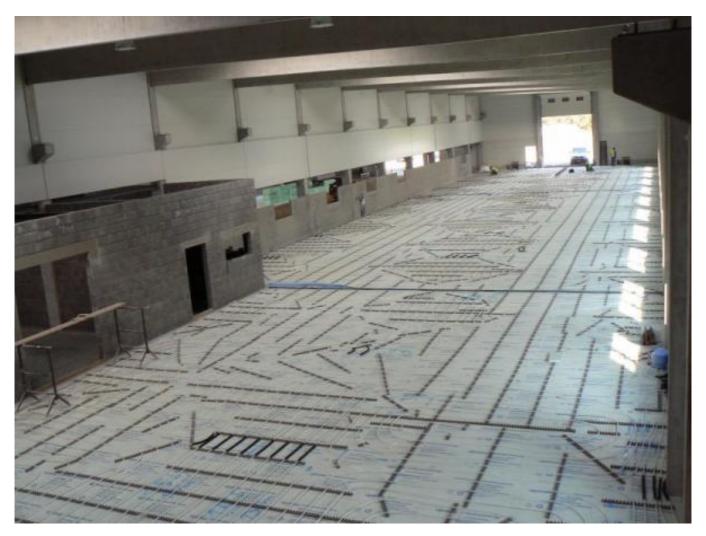

## An industrial underfloor heating system in fact

Headquarters of the company Eurom located in Brno Slatina includes administrative, storage and production facilities. It is a standalone building hall type, which is divided into two parts. The first part consists of administration and facilities. The second part consists of single-storey building with two-aisle production hall (the building footprint 78 x 36 m). Throw the center of each vessel leads communication area, around which individual manufacturing cells are concentrated. Both vessels are heated by an industrial underfloor heating system.

Underfloor heating: Uponor PE-Xa pipes 25 x 2.3 mm in clamp track

Floor Construction: Double Layer, steel fibre concrete.