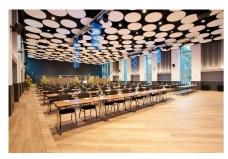

## **Short description**

The hotel Lielupe consists of 264 fashionable rooms, spacious Wellness centre with a swimming pool of 25m, Turkish bath, Finnish sauna, jacuzzi, and SPA centre, as well as large and modern children club, restaurant and 13 conference and event halls of various size. Uponor MLCP tap water materials provide reliable system operation in a wonderful seaside hotel. Everything made for the convenience of visitors to enjoy water procedures.