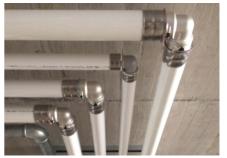

#### **Uponor involvement**

Pipes were used for distribution of health equipmentUponor MLC from dimension 20 to dimension 90. With the Riser system, including fittings RS2 and RS3, for hot, cold, circulation and utility water in a total length of 2,800 m.

#### Reconstruction of the Gbel'ana mansion

Internal distributions of health technology - footboards and horizontal distributions from dimension 20 to 90.

A private investor renovated the Gbel'any mansion into a 4-star congress hotel with wellness. In the renovated Château Gbel'any hotel, the distribution of hot, cold, circulating and utility water was changed. Internal distributions of health technology - footboards and horizontal distributions from dimension 20 to 90.

# Reconstruction of the Gbel'ana mansion into a 4-star congress hotel with wellness

During the renovation of the mansion, particular emphasis was placed on sanitary pipes that meet the requirements and guidelines for drinking water. And that's why we used our unique composite pipe system to install drinking water distributionUponor MLC Uni Pipe Plus, which boasts a seamless aluminum layer. This means that this composite pipe does not have a longitudinal weld and has a different composition and properties than for exampleUponor PE-Xa. We deliver composite pipes in rods or coils. The advantage of this system is 100% resistance to oxygen diffusion, easy handling, low weight and, above all, high shape stability and flexibility in bending.