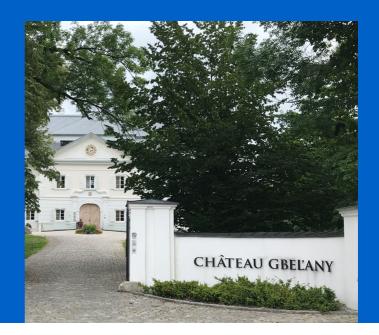

## Château Gbel'any

#### Reconstruction of the Gbel'ana mansion

Internal distributions of health technology - footboards and horizontal distributions from dimension 20 to 90.

A private investor renovated the Gbel'any mansion into a 4-star congress hotel with wellness. In the renovated Château Gbel'any hotel, the distribution of hot, cold, circulating and utility water was changed. Internal distributions of health technology - footboards and horizontal distributions from dimension 20 to 90.

#### **Project Facts:**

Location Completion

Gbelany, Slovakia 2015

Building Type Product systems

Hotels Multilayer Pipe Systems

Address Website Project Type

Hlavná 140, 013 02 Gbeľany https://www.chateaugbelany.com/ Renovation