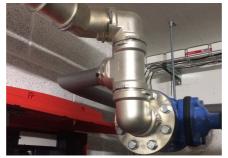

#### **Uponor involvement**

Pipes were used for distribution of health equipmentUponor MLC from dimension 20 to dimension 90. With the Riser system, including fittings RS2 and RS3, for hot, cold, circulation and utility water in a total length of 2,800 m.

# Reconstruction of the Gbel'ana mansion into a 4-star congress hotel with wellness

During the renovation of the mansion, particular emphasis was placed on sanitary pipes that meet the requirements and guidelines for drinking water. And that's why we used our unique composite pipe system to install drinking water distributionUponor MLC Uni Pipe Plus, which boasts a seamless aluminum layer. This means that this composite pipe does not have a longitudinal weld and has a different composition and properties than for exampleUponor PE-Xa. We deliver composite pipes in rods or coils. The advantage of this system is 100% resistance to oxygen diffusion, easy handling, low weight and, above all, high shape stability and flexibility in bending.