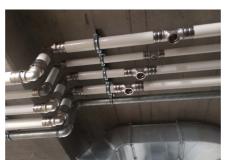

#### **Uponor involvement**

Pipes were used for distribution of health equipmentUponor MLC from dimension 20 to dimension 90. With the Riser system, including fittings RS2 and RS3, for hot, cold, circulation and utility water in a total length of 2,800 m.

#### Reconstruction of the Gbel'ana mansion

Internal distributions of health technology - footboards and horizontal distributions from dimension 20 to 90.

A private investor renovated the Gbel'any mansion into a 4-star congress hotel with wellness. In the renovated Château Gbel'any hotel, the distribution of hot, cold, circulating and utility water was changed. Internal distributions of health technology - footboards and horizontal distributions from dimension 20 to 90.

# Reconstruction of the Gbel'ana mansion into a 4-star congress hotel with wellness

During the renovation of the mansion, particular emphasis was placed on sanitary pipes that meet the requirements and guidelines for drinking water. And that's why we used our unique composite pipe system to install drinking water distributionUponor MLC Uni Pipe Plus, which boasts a seamless aluminum layer. This means that this composite pipe does not have a longitudinal weld and has a different composition and properties than for exampleUponor PE-Xa. We deliver composite pipes in rods or coils. The advantage of this system is 100% resistance to oxygen diffusion, easy handling, low weight and, above all, high shape stability and flexibility in bending.