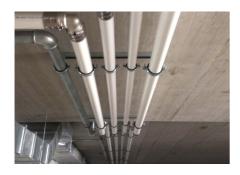

#### **Uponor involvement**

Pipes were used for distribution of health equipmentUponor MLC from dimension 20 to dimension 90. With the Riser system, including fittings RS2 and RS3, for hot, cold, circulation and utility water in a total length of 2,800 m.

#### Reconstruction of the Gbel'ana mansion

Internal distributions of health technology - footboards and horizontal distributions from dimension 20 to 90.

A private investor renovated the Gbel'any mansion into a 4-star congress hotel with wellness. In the renovated Château Gbel'any hotel, the distribution of hot, cold, circulating and utility water was changed. Internal distributions of health technology - footboards and horizontal distributions from dimension 20 to 90.

# Reconstruction of the Gbel'ana mansion into a 4-star congress hotel with wellness

During the renovation of the mansion, particular emphasis was placed on sanitary pipes that meet the requirements and guidelines for drinking water. And that's why we used our unique composite pipe system to install drinking water distributionUponor MLC Uni Pipe Plus, which boasts a seamless aluminum layer. This means that this composite pipe does not have a longitudinal weld and has a different composition and properties than for exampleUponor PE-Xa. We deliver composite pipes in rods or coils. The advantage of this system is 100% resistance to oxygen diffusion, easy handling, low weight and, above all, high shape stability and flexibility in bending.