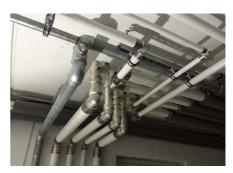

#### **Uponor involvement**

Pipes were used for distribution of health equipmentUponor MLC from dimension 20 to dimension 90. With the Riser system, including fittings RS2 and RS3, for hot, cold, circulation and utility water in a total length of 2,800 m.

#### Reconstruction of the Gbel'ana mansion

Internal distributions of health technology - footboards and horizontal distributions from dimension 20 to 90.

A private investor renovated the Gbel'any mansion into a 4-star congress hotel with wellness. In the renovated Château Gbel'any hotel, the distribution of hot, cold, circulating and utility water was changed. Internal distributions of health technology - footboards and horizontal distributions from dimension 20 to 90.

# Reconstruction of the Gbel'ana mansion into a 4-star congress hotel with wellness

During the renovation of the mansion, particular emphasis was placed on sanitary pipes that meet the requirements and guidelines for drinking water. And that's why we used our unique composite pipe system to install drinking water distributionUponor MLC Uni Pipe Plus, which boasts a seamless aluminum layer. This means that this composite pipe does not have a longitudinal weld and has a different composition and properties than for exampleUponor PE-Xa. We deliver composite pipes in rods or coils. The advantage of this system is 100% resistance to oxygen diffusion, easy handling, low weight and, above all, high shape stability and flexibility in bending.